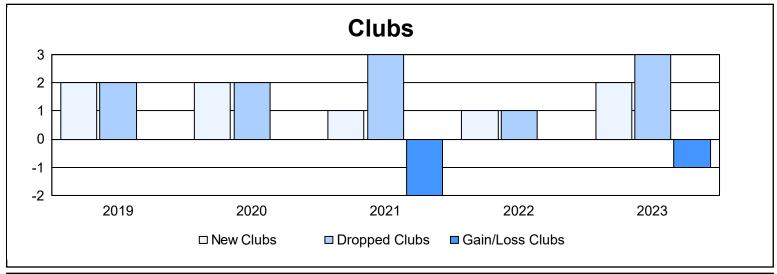

District 2 S2 As of June 2023 Cumulative

| Year      | New<br>Clubs | Dropped<br>Clubs | Gain/<br>Loss<br>Clubs | New<br>Members | Charter<br>Members | Reinstate<br>Members | Transfer<br>Members | Total<br>Member<br>Added | Total<br>Members<br>Dropped | Gain/<br>Loss<br>Members |
|-----------|--------------|------------------|------------------------|----------------|--------------------|----------------------|---------------------|--------------------------|-----------------------------|--------------------------|
| 2018-2019 | 2            | 2                | 0                      | 167            | 47                 | 12                   | 10                  | 236                      | 277                         | -41                      |
| 2019-2020 | 2            | 2                | 0                      | 181            | 43                 | 9                    | 4                   | 237                      | 304                         | -67                      |
| 2020-2021 | 1            | 3                | -2                     | 197            | 22                 | 21                   | 1                   | 241                      | 376                         | -135                     |
| 2021-2022 | 1            | 1                | 0                      | 294            | 30                 | 9                    | 18                  | 351                      | 245                         | 106                      |
| 2022-2023 | 2            | 3                | -1                     | 174            | 64                 | 14                   | 15                  | 267                      | 347                         | -80                      |
| Average   | 2            | 2                | -1                     | 203            | 41                 | 13                   | 10                  | 266                      | 310                         | -43                      |