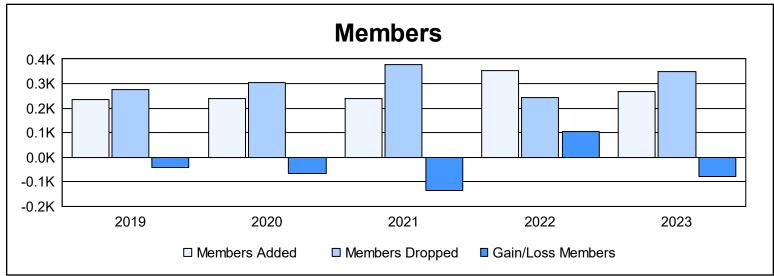

District 2 S2 As of June 2023 Cumulative

| Year      | New<br>Clubs | Dropped<br>Clubs | Gain/<br>Loss<br>Clubs | New<br>Members | Charter<br>Members | Reinstate<br>Members | Transfer<br>Members | Total<br>Member<br>Added | Total<br>Members<br>Dropped | Gain/<br>Loss<br>Members |
|-----------|--------------|------------------|------------------------|----------------|--------------------|----------------------|---------------------|--------------------------|-----------------------------|--------------------------|
| 2018-2019 | 2            | 2                | 0                      | 167            | 47                 | 12                   | 10                  | 236                      | 277                         | -41                      |
| 2019-2020 | 2            | 2                | 0                      | 181            | 43                 | 9                    | 4                   | 237                      | 304                         | -67                      |
| 2020-2021 | 1            | 3                | -2                     | 197            | 22                 | 21                   | 1                   | 241                      | 376                         | -135                     |
| 2021-2022 | 1            | 1                | 0                      | 294            | 30                 | 9                    | 18                  | 351                      | 245                         | 106                      |
| 2022-2023 | 2            | 3                | -1                     | 174            | 64                 | 14                   | 15                  | 267                      | 347                         | -80                      |
| Average   | 2            | 2                | -1                     | 203            | 41                 | 13                   | 10                  | 266                      | 310                         | -43                      |